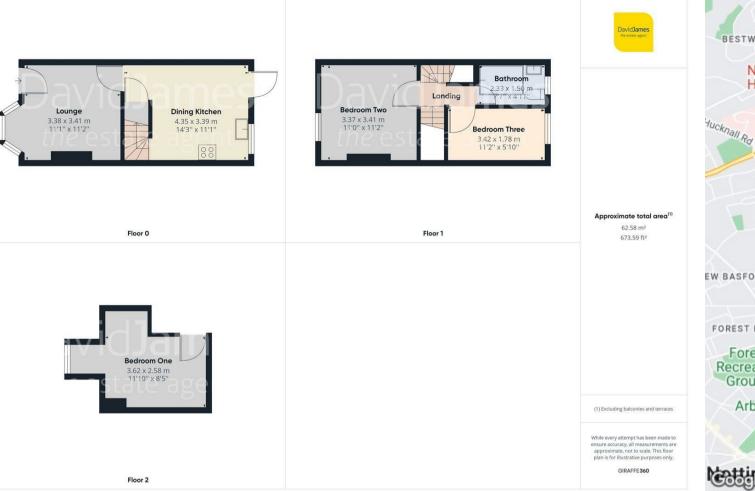

DavidJames the estate agent Wycliffe Grove, Mapperley, Nottingham, NG3 5FP Guide Price £150,000

**About This Property** 

GUIDE PRICE £150,000 - £160,000. NO CHAIN! A well presented 3 bedroom mid-terrace house offered to the market with no upward chain and ideally positioned for access to both Mapperley's excellent amenities and the city centre, perfect for a first-time buyer looking to step on the property ladder or a buy-to-let investor! The ground floor accommodation comprises a bright and spacious lounge with a feature bay window, dining kitchen with an ample range of units and integrated appliances as well as useful under-stairs storage. Upstairs, the first floor carries two bedrooms whilst the main bedroom sits on the top floor, with all rooms complemented by a family bathroom with a three piece white suite and an over-bath shower. Outside, the property sits back away from the road along a pedestrian footpath and benefits from low maintenance front and rear yards. Viewing is highly recommended!

- Mid-terrace family home
- 3 bedrooms
- Bright and spacious lounge with feature bay window
- Dining kitchen with integrated oven, hob and extractor
- First floor family bathroom with over-bath shower
- Gas central heating and double glazed windows
- Low maintenance rear yard
- Within easy reach of the city and Mapperley's excellent amenities
- An ideal first-time buy or investment purchase
- Sold with no upward chain