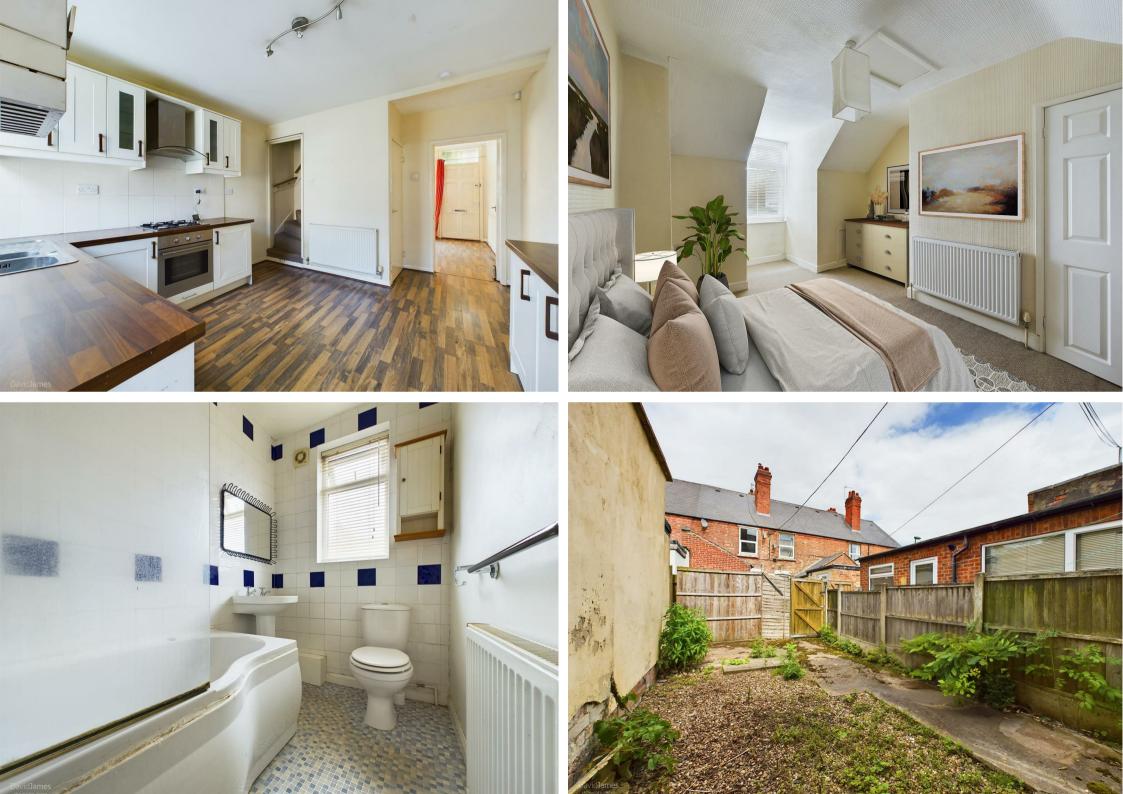

DavidJames the estate agent Wycliffe Grove, Mapperley, Nottingham, NG3 5FP Guide Price £150,000

**About This Property** 

GUIDE PRICE £150,000 - £160,000. NO CHAIN! A well presented 3 bedroom mid-terrace house offered to the market with no upward chain and ideally positioned for access to both Mapperley's excellent amenities and the city centre, perfect for a first-time buyer looking to step on the property ladder or a buy-to-let investor! The ground floor accommodation comprises a bright and spacious lounge with a feature bay window, dining kitchen with an ample range of units and integrated appliances as well as useful under-stairs storage. Upstairs, the first floor carries two bedrooms whilst the main bedroom sits on the top floor, with all rooms complemented by a family bathroom with a three piece white suite and an over-bath shower. Outside, the property sits back away from the road along a pedestrian footpath and benefits from low maintenance front and rear yards. Viewing is highly recommended!

- Mid-terrace family home
- 3 bedrooms
- Bright and spacious lounge with feature bay window
- Dining kitchen with integrated oven, hob and extractor
- First floor family bathroom with over-bath shower
- Gas central heating and double glazed windows
- Low maintenance rear yard
- Within easy reach of the city and Mapperley's excellent amenities
- An ideal first-time buy or investment purchase
- Sold with no upward chain